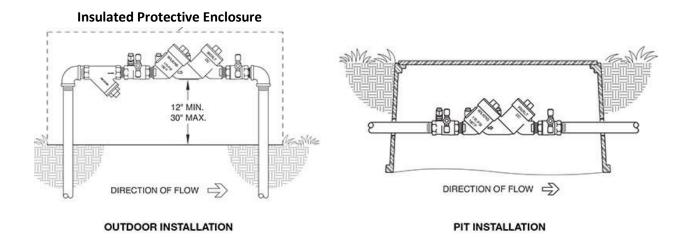

INSTALLATION SPECIFICATIONS FOR DOUBLE CHECK VALVE ASSEMBLIES DCVA'S

All DCVA (Double Check Valve Assemblies) backflow protection devises shall be located in an above ground insulated enclosure or in ground pit/box within 15 feet of the meter box, meter vault, or property line when not otherwise prohibited by conflict or barriers which make construction or access for maintenance unreasonable.

All above ground enclosures must be insulated with a drain at one end.

**Above Ground Installation:** 

In Ground Installation:

## TYPICAL INSTALLATION WITH MINIMUN CLEARANCES DOUBLE CHECK VALVE ASSEMBLY (DCVA)